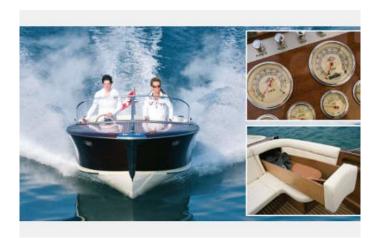

## Specification

General

Make/Brand: Pius Comandante (unsinkbar)

Year built: 2012 Launching: 2012 No. of persons: 7 Sleeping places: 2

Mooring: Vierwaldstättersee Boot Typ: Classic boats

**Engines** 

Engine: Illmor
Drive: Shaft
Power HP (max): 1 x 320
Fuel: Petrol