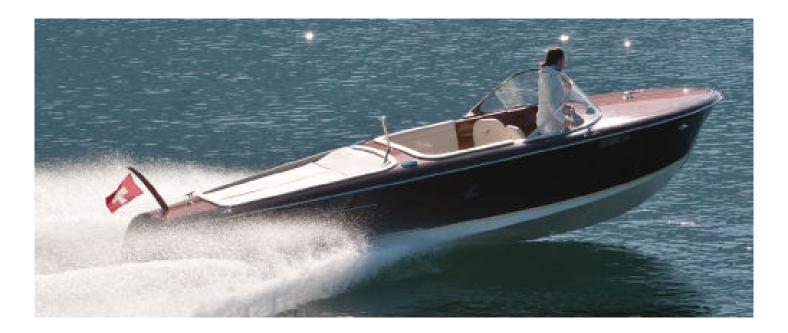

#### Description

Comandante is an unsinkable, classical sport boat, manufactured by one of the most professional specialised companies in Switzerland. Built from first class mahogany, it distinguishes itself clearly by quality as well as longevity from most competitors.

Her outstanding handling characteristics and its clear, timeless design guaranties an optimal driving pleasure and maintains her value.

This elegant sport boat can be fitted with Ilmor engines in the range of 210-420 HP. When desired, one can also choose a diesel engine or electric propulsion. Accreditation for Lake Constance is possible. Many useful standard options as well as an extendible swimming platform with integrated bathing ladder, height adjustable table, bow thrusters for better manoeuvrability, etc., make the handling much easier and raise the comfort on board. Would you like more information? We are happy to hear from you!