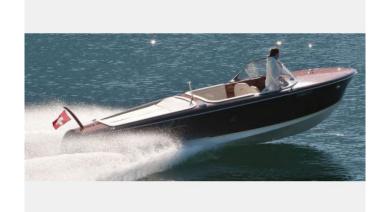

#### Description

Comandante is an unsinkable, classical sport boat, manufactured by one of the most professional specialised companies in Switzerland. Built from first class mahogany, it distinguishes itself clearly by quality as well as longevity from most competitors.

Her outstanding handling characteristics and its clear, timeless design guaranties an optimal driving pleasure and maintains her value.

This elegant sport boat can be fitted with Ilmor engines in the range of 210-420 HP. When desired, one can also choose a diesel engine or electric propulsion. Accreditation for Lake Constance is possible. Many useful standard options as well as an extendible swimming platform with integrated bathing ladder, height adjustable table, bow thrusters for better manoeuvrability, etc., make the handling much easier and raise the comfort on board. Would you like more information? We are happy to hear from you!