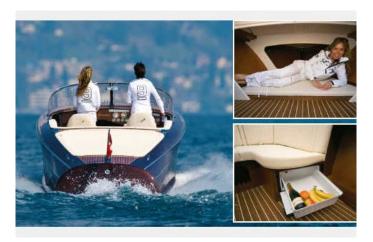

Her outstanding handling characteristics and its clear, timeless design guaranties an optimal driving pleasure and maintains her value.

This elegant sport boat can be fitted with Ilmor engines in the range of 210-420 HP. When desired, one can also choose a diesel engine or electric propulsion. Accreditation for Lake Constance is possible. Many useful standard options as well as an extendible swimming platform with integrated bathing ladder, height adjustable table, bow thrusters for better manoeuvrability, etc., make the handling much easier and raise the comfort on board. Would you like more information? We are happy to hear from you!