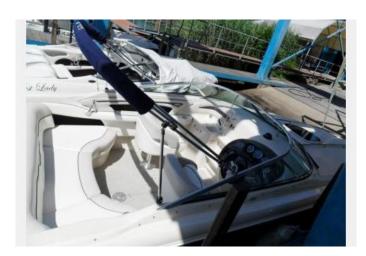

### Sea Ray 240 SSE

Price: 43'900 CHF

#### Specification

General

Make/Brand: Sea Ray 240 SSE

Year built: 2005
Launching: 2005
No. of persons: 8
Sleeping places: 2
Mooring: Fieni

**Engines** 

Engine: Mercruiser
Drive: Sterndrive SP

Power HP (max): 300