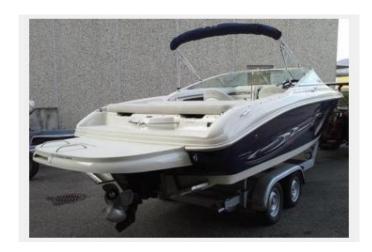

### Sea Ray 240 SSE

Price: 43'900 CHF

#### Specification

General

Make/Brand: Sea Ray 240 SSE

Year built: 2005
Launching: 2005
No. of persons: 8
Sleeping places: 2
Mooring: Fieni

**Engines** 

Engine: Mercruiser
Drive: Sterndrive SP

Power HP (max): 300

**Dimensions** 

Length: 696 cm Beam: 255 cm