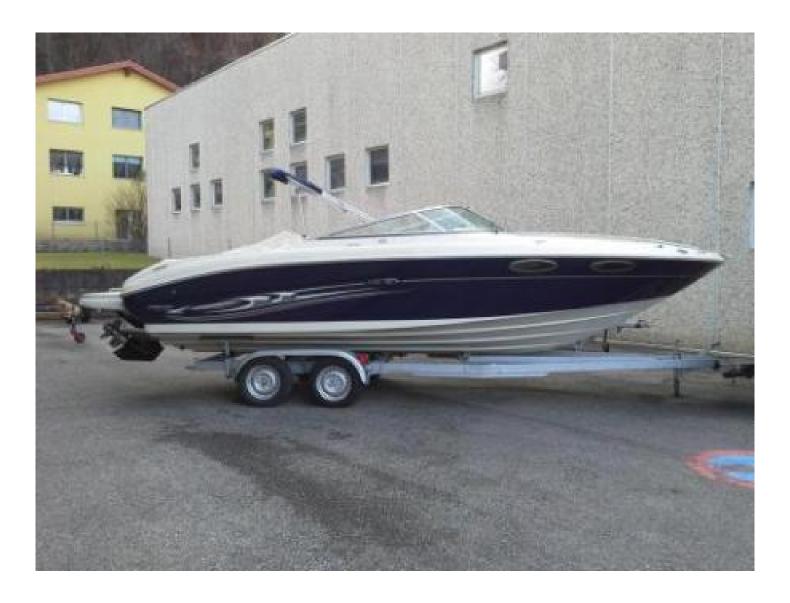

### Sea Ray 240 SSE

Price: 43'900 CHF

#### Specification

General

Make/Brand: Sea Ray 240 SSE

Year built: 2005
Launching: 2005
No. of persons: 8
Sleeping places: 2
Mooring: Fieni

**Engines** 

Engine: Mercruiser
Drive: Sterndrive SP

Power HP (max): 300

**Dimensions** 

Length: 696 cm Beam: 255 cm