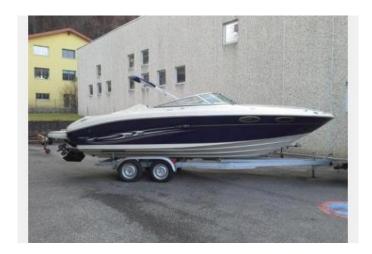

### Sea Ray 240 SSE

Price: 43'900 CHF

#### Specification

General

Make/Brand: Sea Ray 240 SSE

Year built: 2005
Launching: 2005
No. of persons: 8
Sleeping places: 2
Mooring: Fieni

**Engines** 

Engine: Mercruiser
Drive: Sterndrive SP

Power HP (max): 300

**Dimensions** 

Length: 696 cm Beam: 255 cm