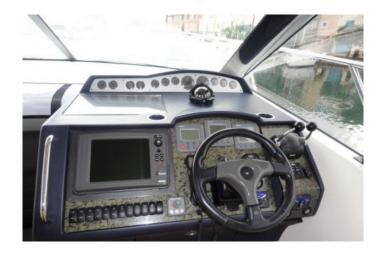

#### **NAVIGATIONAL INSTRUMENTS**

- Speedometer
- Depthsounder
- Plotter
- Autopilot
- FM radio

#### **TECHNICAL DEVICES ON BOARD**

- Bow thruster
- Searchlight
- Radio/CD
- 220V Shore power system