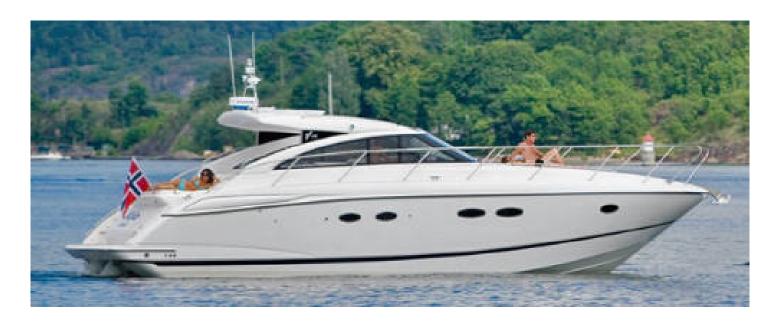

## Princess V45 / 2008

## Description

The specification of this Princess V45 includes bow thruster, chartplotter, generator, full climatisation, leather upholstery, etc.

### Specification

General

Make/Brand: Princess V45 / 2008

Year built: 2007 Launching: 2008 Sleeping places: 6 Shower/WC: 2

Mooring: Port Grimaud Mooring: France

**Engines** 

Engine: Volvo D6-370 DP

Cylinder: 6

#### **HULL COLOUR**

white