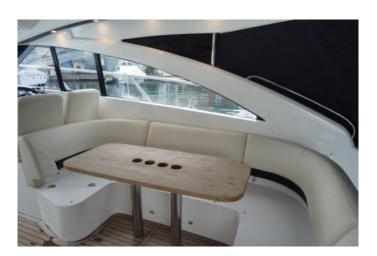

#### **DECK EQUIPMENT**

- Electric anchor winch
- Deck washer
- Teak on swim platform
- Teak on cockpit
- Cockpit table
- Cockpit wetbar
- Cockpit wetbar with coolbox
- lodge for self inflating boat
- Transom shower hot/cold