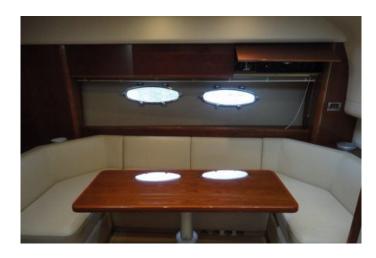

#### **INTERIORS**

- Owner cabin foreship
- Guest cabin midship
- Saloon table to descend
- Stove 3-flame
- Microwave w. grill