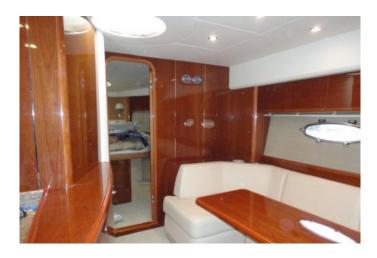

#### **INTERIORS**

- Owner cabin foreship
- Guest cabin midship
- Saloon table to descend
- Stove 3-flame
- Microwave w. grill