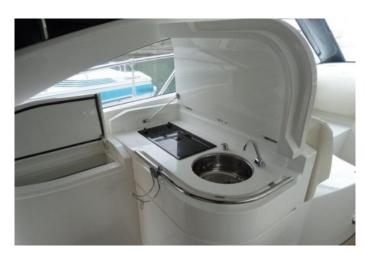

#### **DECK EQUIPMENT**

- Electric anchor winch
- Deck washer
- Teak on swim platform
- Teak on cockpit
- Cockpit table
- Cockpit wetbar
- Cockpit wetbar with coolbox
- lodge for self inflating boat
- Transom shower hot/cold

#### **TECHNICAL DEVICES ON BOARD**

- Bow thruster
- Searchlight
- Radio/CD
- 220V Shore power system