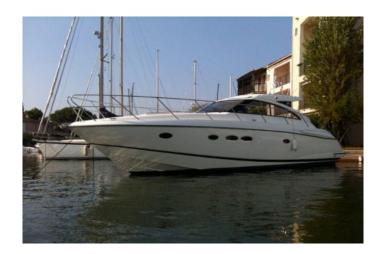

### Specification

General

Make/Brand: Princess V45 / 2008

Year built: 2007 Launching: 2008 Sleeping places: 6 Shower/WC: 2

Mooring: Port Grimaud Mooring: France

**Engines** 

Engine: Volvo D6-370 DP

Cylinder: 6

Drive: SterndriveDP
Power HP (max): 2 x 370
Operating hours: 600
Fuel: Diesel

**Dimensions** 

Length: 1435 cm Beam: 399 cm Total weight: 12600 kg

**Tanks** 

Fuel capacity: 1000 I Fresh water capacity: 365 I Holding Tank: 120 I

#### **HULL COLOUR**

white