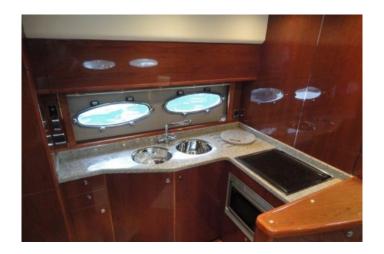

#### **INTERIORS**

- Owner cabin foreship
- Guest cabin midship
- Saloon table to descend
- Stove 3-flame
- Microwave w. grill